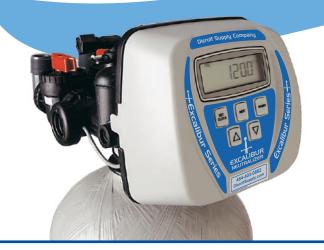

## **An Advanced Control Head**

The **EXCALIBUR** control head electronically meters water consumption and automatically initiates the regeneration cycle only when needed. The "brains" of the Excalibur Series adjusts to your lifestyle and changing water usage, minimizing system salt and water consumption, while monitoring and recording system performance, including:

- · Days since last regeneration
- Gallons since last regeneration
- · Water flow rates
- · Peak flow over last seven days
- Total days since start-up
- · Total regenerations since start-up
- · Total gallons used since start-up
- · Program cycle times and sequence of cycles

The advanced control head also features an easy-to-read LCD display, convenient push-button interface and a manual regeneration mode.

Your local water