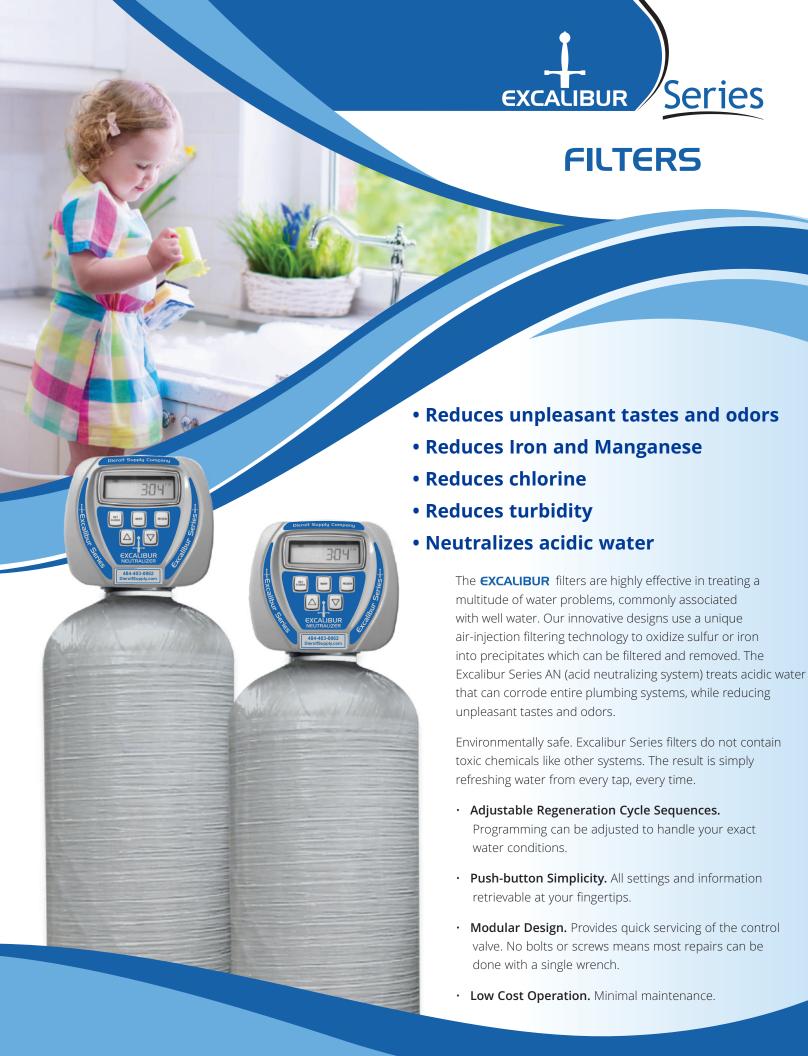

## **An Advanced Control Head**

The **EXCALIBUR** control head electronically meters water consumption and automatically initiates the regeneration cycle only when needed. The "brains" of the Excalibur Series adjusts to your lifestyle and changing water usage, minimizing system salt and water consumption, while monitoring and recording system performance, including:

- · Days since last regeneration
- Gallons since last regeneration
- · Water flow rates
- · Peak flow over last seven days
- Total days since start-up
- · Total regenerations since start-up
- · Total gallons used since start-up
- · Program cycle times and sequence of cycles

The advanced control head also features an easy-to-read LCD display, convenient push-button interface and a manual regeneration mode.

Your local water treatment professional: